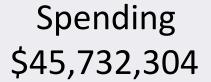

#### 2021-2022 Proposed Spending

#### Goals

For Student Performance Current Budget
Proposed Budget
Increase of

\$ 44,967,709 \$ 45,732.304

1.70%

202

2021-2022 Levy Increase \$ 503.427 2021-2022 Levy 1.27%

Student Performance

1.7% spending increase 1.27% levy increase