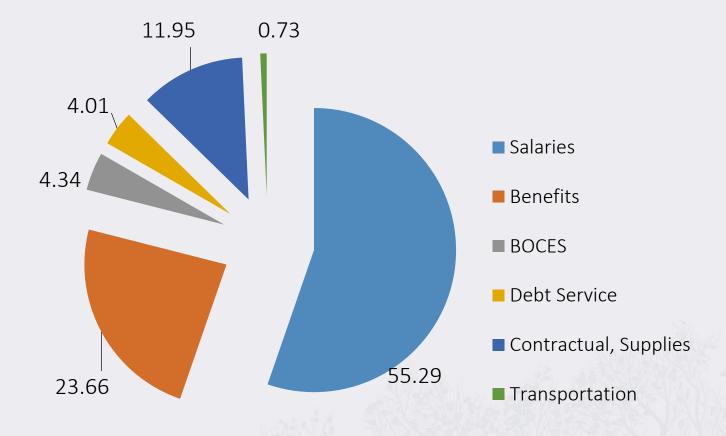

|
|                                                       | THE RESIDENCE OF THE PARTY OF T |



# 2020-2021 Projected Expenditures by Category







#### 2021-2022 Proposed Spending



#### Goals

For Student Performance Current Budget
Proposed Budget
Increase of

\$ 44,967,709 \$ 45,732.304

1.70%

202

2021-2022 Levy Increase \$ 503.427 2021-2022 Levy 1.27%



Student Performance

1.7% spending increase 1.27% levy increase





#### **Proposition 2**



#### North Salem Central School District Athletic Fields Improvement Project:

#### What's in the Cost

- New turf field including lighting, perimeter lighting, security fence, ball stop netting, score board and bleachers
- Four uni-sex toilets
- Improvements to Tompkins Field including improved drainage, regraded playing surface and repairs to the running track
- Because repairs to Tomkins Field will take a field out of service, this work will follow construction on the new field