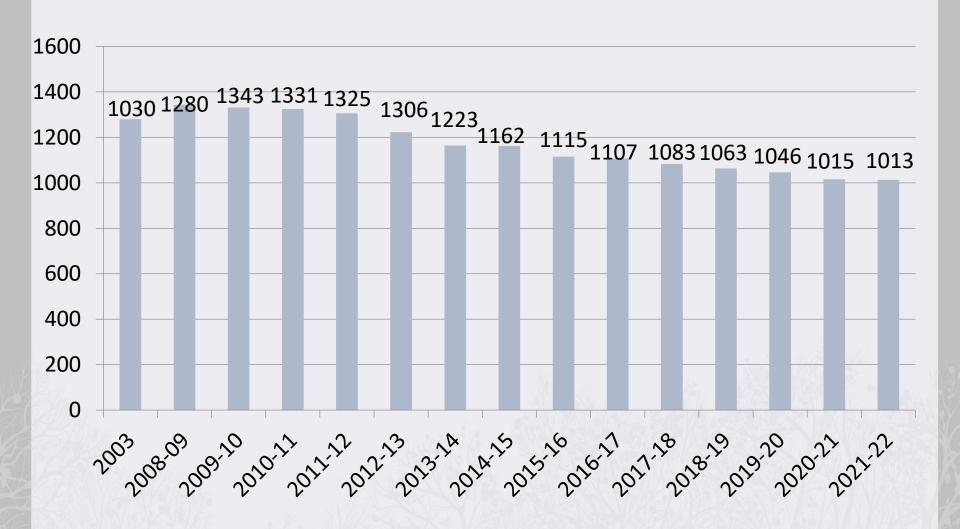

| 123,176 |
|---------|
|         |
| 367,683 |
|         |



### Water Update



New PFOA and PFOS Requirements

PQ Drinking Water

MS/HS Filter Project



#### 2021-2022 Priorities



### Within the constraints of the Levy Cap:

Sustain Low Class Size

Pandemic Recovery

Pivot To All In Person

Social Emotional Well Being

**Potential Learning Loss** 





## Proposed 2021-2022 Levy







Revenue \$5,502,896



Levy \$40,229,408

1.27%



### Tax Rates Set By Towns



- 4 Towns in 2 Counties
- Southeast reassess every year, North Salem, Somers and Carmel do not
- Final assessment rolls are not known until the summer
- State applies a special equalization rate in the summer
- Tax rates are different for each of our four towns, not known at this time



## Enrollment History District







#### North Salem Budget Facts



# Current Year 2020-2021 Budget

Funded by:

Tax Levy \$ 39,725,981

Non-Tax Revenue \$ 4,541,728

Assigned Surplus \$ \_\_\_\_700,000

Total Funding \$ 44,967,709



## 2021-22 Increases (Decreases) Over 2020-21 Adopted Budget



| All Salaries                                          | \$401,383