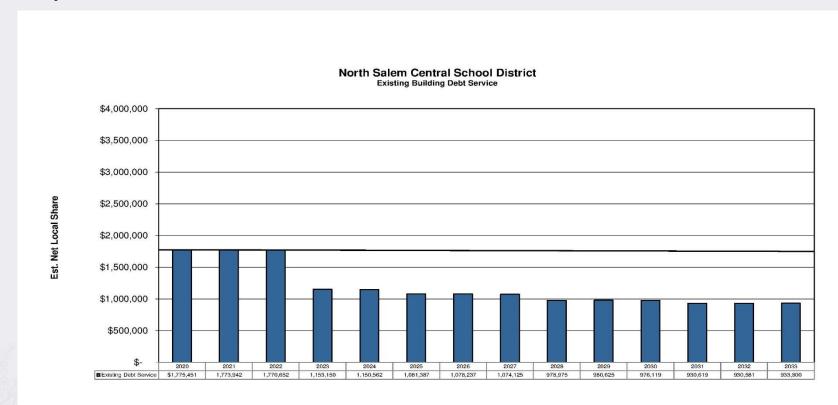

#### Why now?

\$6,997,132 Capital Project

Fiscal Year Ending June 30

- · We are retiring debt
- Because we are replacing existing debt, the out of pocket cost to taxpayers is negligible

For Student Performance